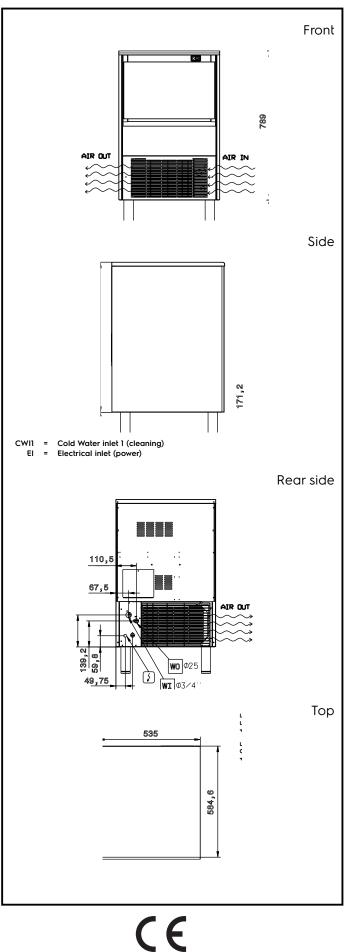

## Ice Makers Ice Cuber (22gr), 55kg/24h, 25kg bin, air-cooled - drain pump

| - |    |     |
|---|----|-----|
| E | ec | ric |

| Supply voltage:<br>730322 (ICB55I25SDP)<br>Electrical power max.:                                                                     | 220-240 V/1N ph/50 Hz<br>0.43 kW                            |  |  |
|---------------------------------------------------------------------------------------------------------------------------------------|-------------------------------------------------------------|--|--|
| Capacity:                                                                                                                             |                                                             |  |  |
| Bin capacity:                                                                                                                         | 25 kg                                                       |  |  |
| Key Information:                                                                                                                      |                                                             |  |  |
| External dimensions, Width:<br>External dimensions, Depth:<br>External dimensions, Height:<br>Net weight:<br>Output:<br>Kind of cube: | 535mm<br>595mm<br>894mm<br>56kg<br>55kg/day<br>Ice Cube 22g |  |  |
| Sustainability                                                                                                                        |                                                             |  |  |
| Refrigerant type:<br>Water consumption:                                                                                               | R290<br>5.9 lt/hr                                           |  |  |