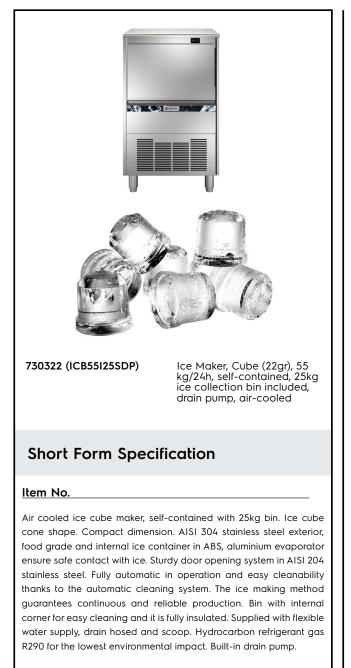

Ice Makers Ice Cuber (22gr), 55kg/24h, 25kg bin, air-cooled - drain pump

| ITEM #  |  |
|---------|--|
| MODEL # |  |
| NAME #  |  |
| SIS #   |  |
| AIA #   |  |

#### **Main Features**

- Easy cleanability guaranteed by an automatic system: the cleaning switch activate the circulation and the rinse of water; at the end of the cycle just swithed again to start producing ice.
- The ice making method guarantees a continuous and reliable production.
- The ice-making method (spray layering) guarantees crystalline, compact, hygienically pure ice cubes that are resistant to melting.
- Water consumption and productivity calculated using 15°C water temperature and 21°C ambient temperature.
- Compact dimensions of the ice cubers make them highly suitable for any location, particularly those where space is at a premium.
- Ice cube cone shape.
- Fully automatic in operation.
- Rounded internal corners of the bin assure ease of cleaning.
- Food grade ABS interior.
- Bin included.
- Compliant to CE requirements for safety.
- The innovative anti-scale spray system with flexible nozzles avoids limescale deposits through small vibrations.

#### Construction

- Reliability guaranteed by the quality of the construction materials used (front, top and sides in 304 AISI stainless steel) and the sophisticated product and process technology involved.
- The sprayers are easy to take away, permit a simple flowing and prevent limestone formation.
- AISI 304 stainless steel exterior.
- Aluminium evaporator ensures a safe contact with ice.
- Sturdy door opening system made in AISI 304 stainless steel.
- Internal ice containers in ABS.
- Hygienical plastic spray arms removable without the use of tools.
- Supplied with flexible water supply, drain hoses and scoop.
- Built-in drain pump.
- Easy access to the main components for maintenance.
- ON-OFF rocker switch.
- Adjustable 105-155mm feet.
- Plug as standard (schuko type).